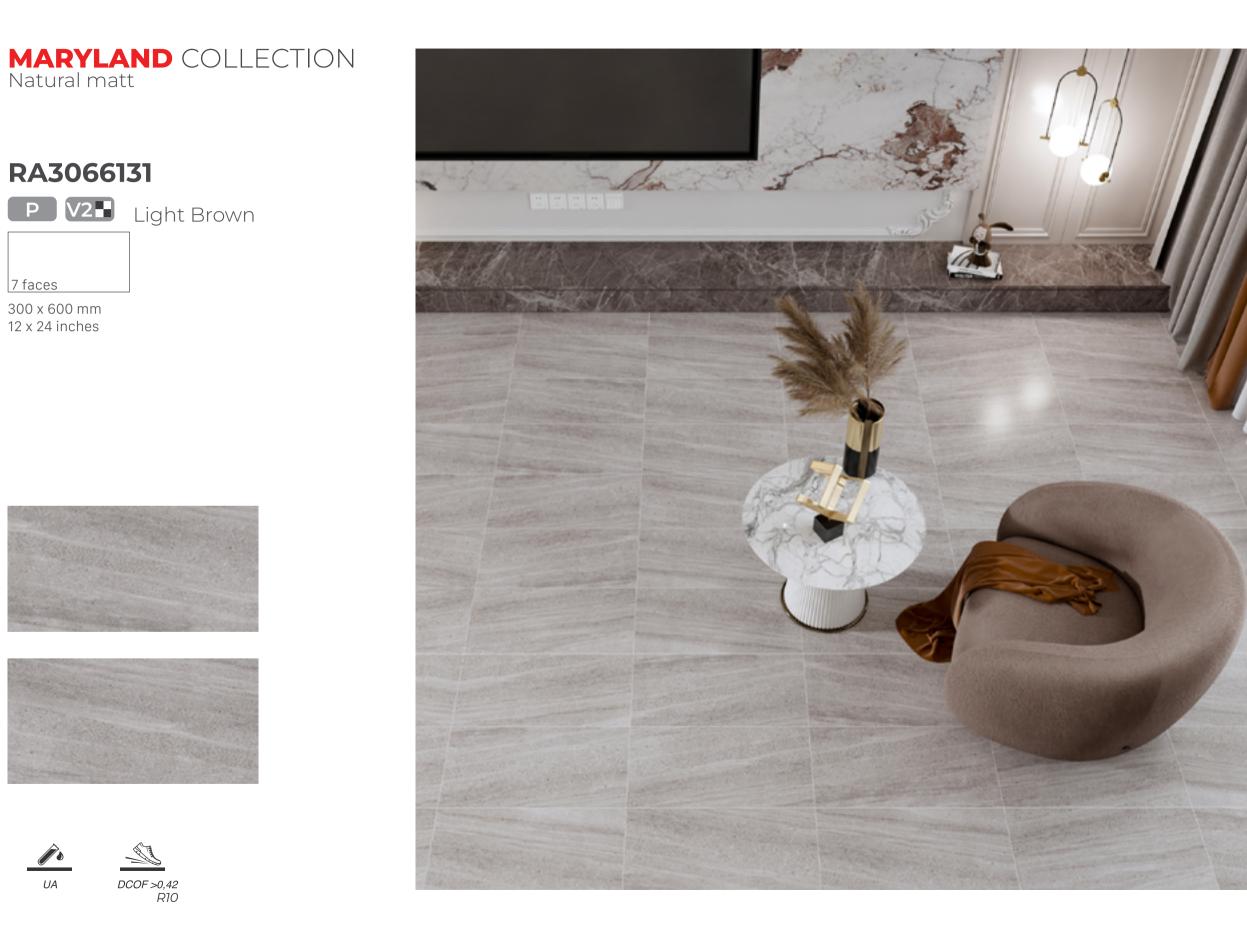

## RA3066131

Natural matt

7 faces

300 x 600 mm 12 x 24 inches

DCOF >0,42 R10