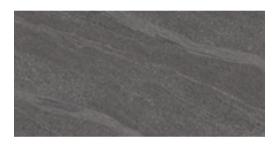

#### ALASKA COLLECTION Lappato

VGLAP01 P V1 Grey

#### 3 faces

600 x 600 mm 24 x 24 inches