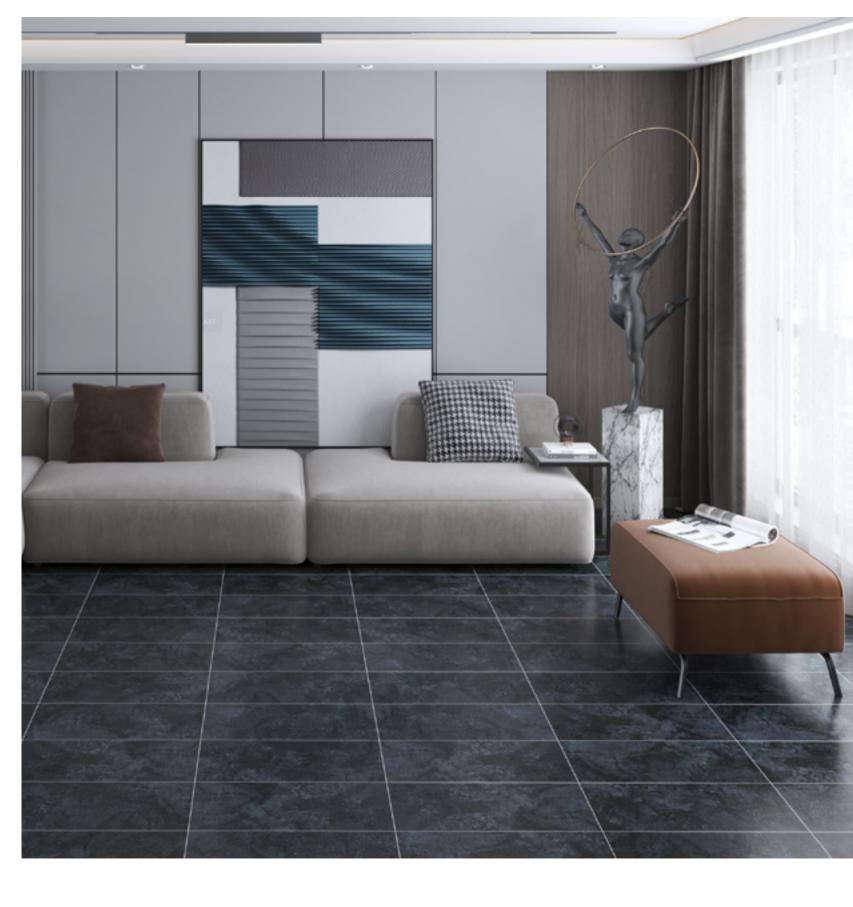

#### MARYLAND COLLECTION Natural matt

## RA306HP138

300 x 600 mm 12 x 24 inches

RESISTE