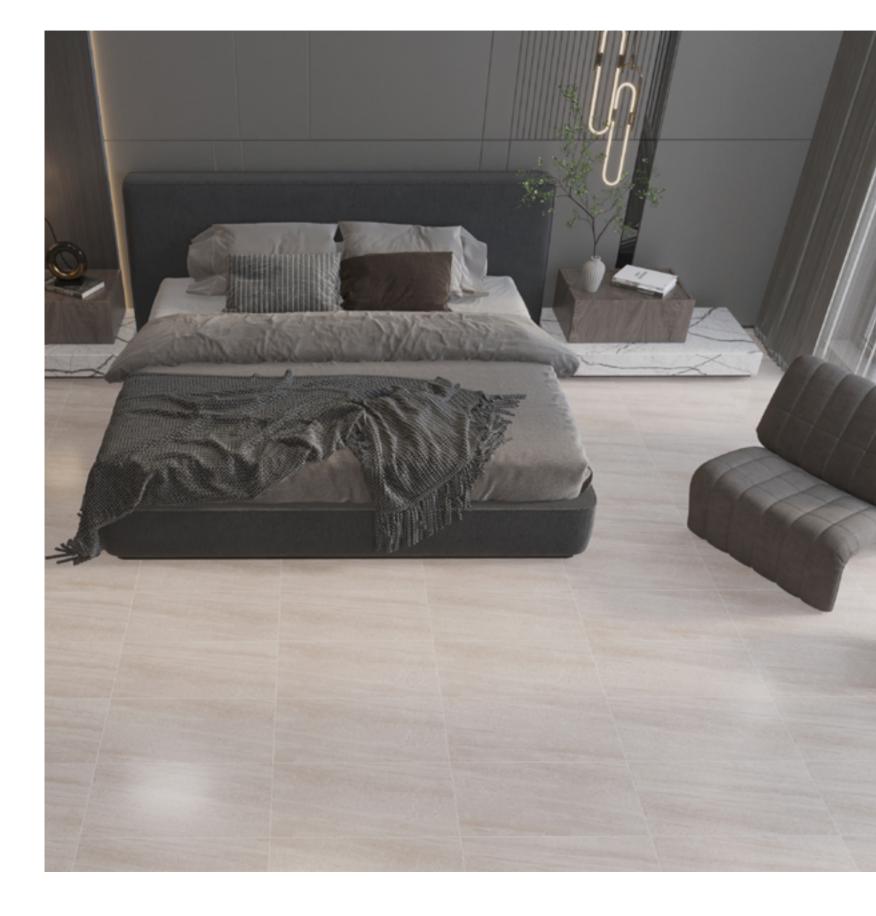

# **ORLANDO** COLLECTION Natural Matt

## RA306066L

#### 3 faces

600 x 600 mm 24 x 24 inches