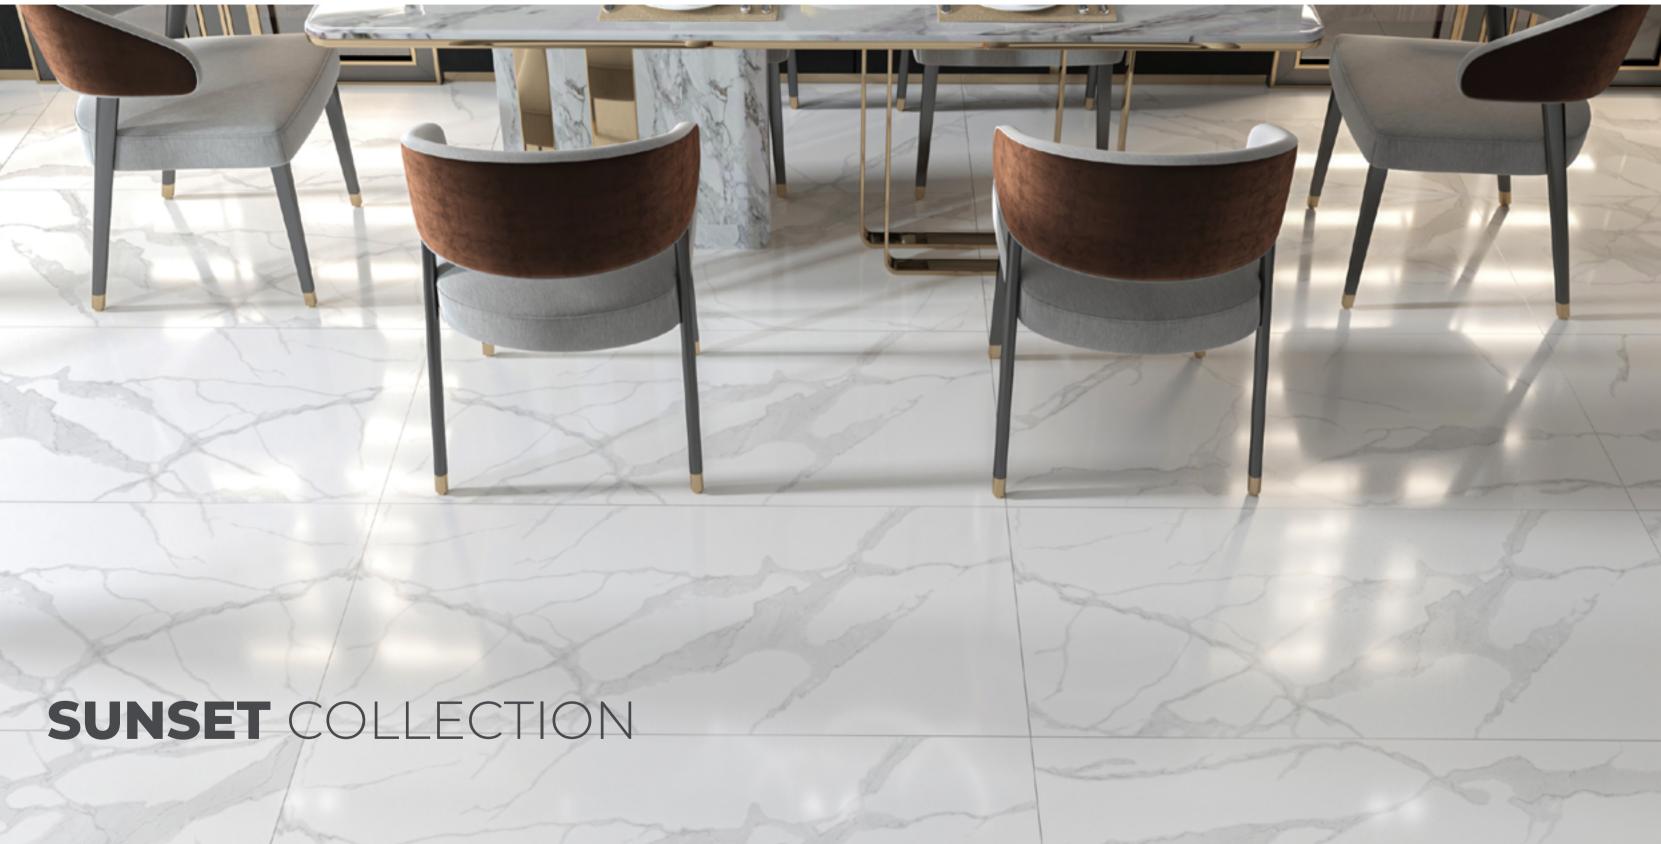

Natural matt

RA306066L

9 faces

300 x 600 mm 12 x 24 inches

P V1 Light Grey











#### < 0,5%



UA



DCOF >0,42 R10

MARYLAND COLLECTION

### RA306066D

Natural matt



12 x 24 inches













# **ORLANDO** COLLECTION Natural Matt

## RA306066L



#### 3 faces

600 x 600 mm 24 x 24 inches





#### **TECHNICAL SPECIFICATIONS**









UA







# **Royal House**



#### **ORLANDO** COLLECTION Natural Matt



300 x 600 mm 12 x 24 inches











UA



DCOF >0,42 R10



# **Royal House**









#### **TECHNICAL SPECIFICATIONS**













**ORLANDO** COLLECTION Natural Matt

RA36858

5 faces

300 x 600 mm 12 x 24 inches

DCOF >0,42 R10





#### Page - 36









## JH36A171





300 x 600 mm 12 x 24 inches





#### TECHNICAL SPECIFICATIONS







DCOF >0,42 R10













# SUNSET COLLECTION

### NATURAL612008





600 x 1200 mm 24 x 48 inches



#### **TECHNICAL SPECIFICATIONS**











# SUNSET COLLECTION

### 612420005



#### 3 faces

600 x 1200 mm 24 x 48 inches



#### **TECHNICAL SPECIFICATIONS**































## Jh60f068



600 x 600 mm 24 x 24 inches



#### TECHNICAL SPECIFICATIONS



















# SUNSET COLLECTION

## RA30606



300 x 600 mm 12 x 24 inches















# SUNSET COLLECTION

### RA36HP054IA



12 x 24 inches











# **CARE & MAINTENANCE**

|                       | PROPERTIES               |                                       | RESULTS<br>As tested by VIBM                                  |
|-----------------------|--------------------------|---------------------------------------|--------