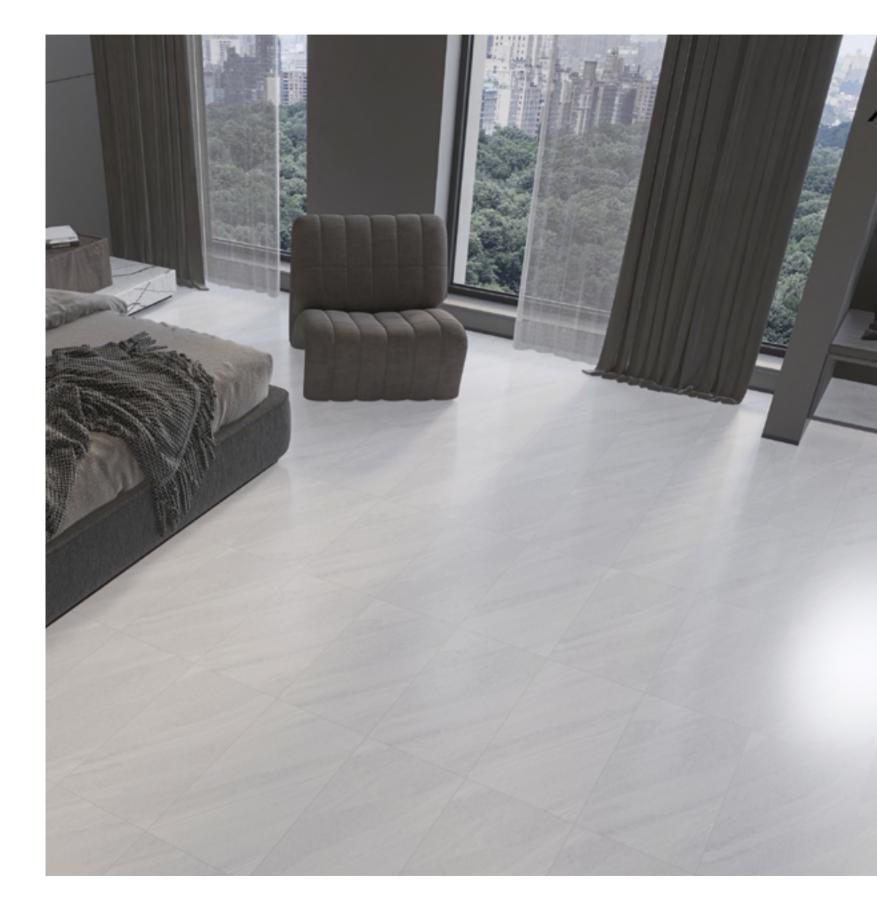

#### ALASKA COLLECTION Lappato

## 61240020

#### 3 faces

600 x 1200 mm 24 x 48 inches