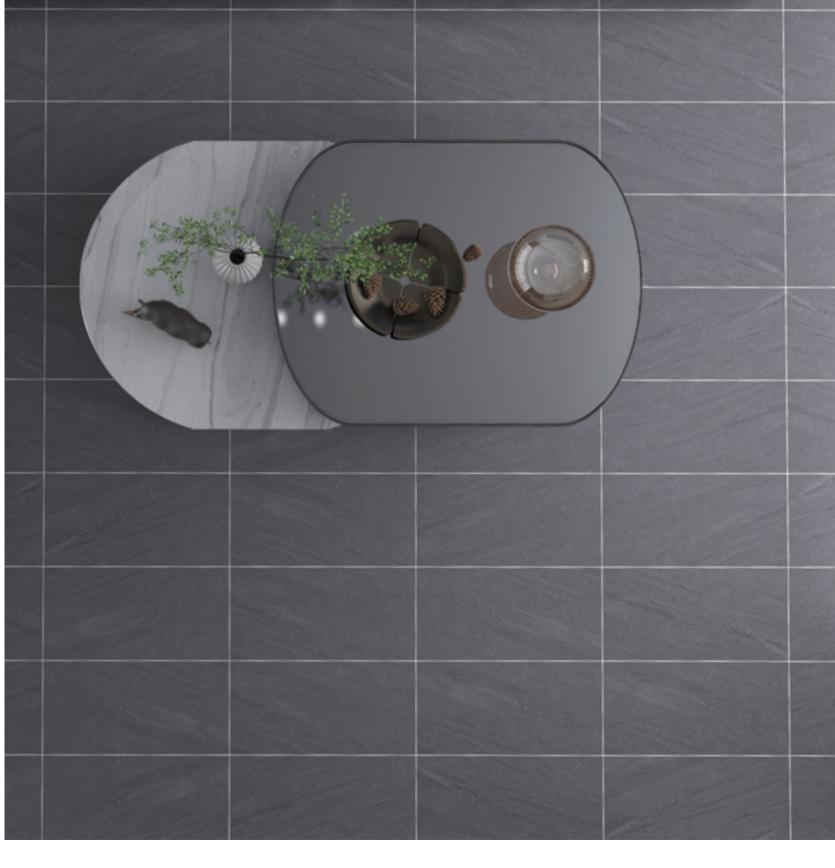

#### MARYLAND COLLECTION Natural matt

## RA306HP138

300 x 600 mm 12 x 24 inches

RESISTE