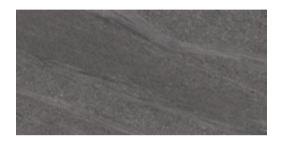

#### ALASKA COLLECTION Lappato

## 61240020

#### 3 faces

600 x 1200 mm 24 x 48 inches