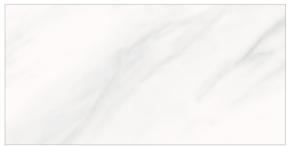

#### MARYLAND COLLECTION Natural matt

## RA306HP138

300 x 600 mm 12 x 24 inches

RESISTE