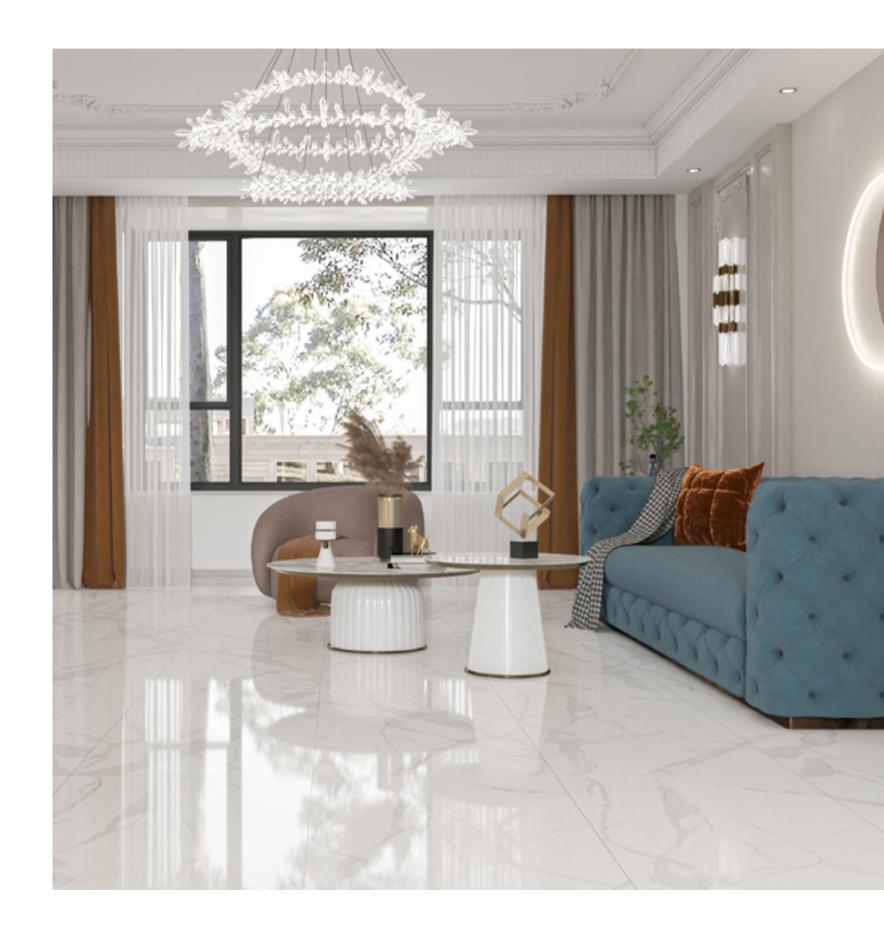

#### MARYLAND COLLECTION Natural matt

## RA306HP138

300 x 600 mm 12 x 24 inches

RESISTE