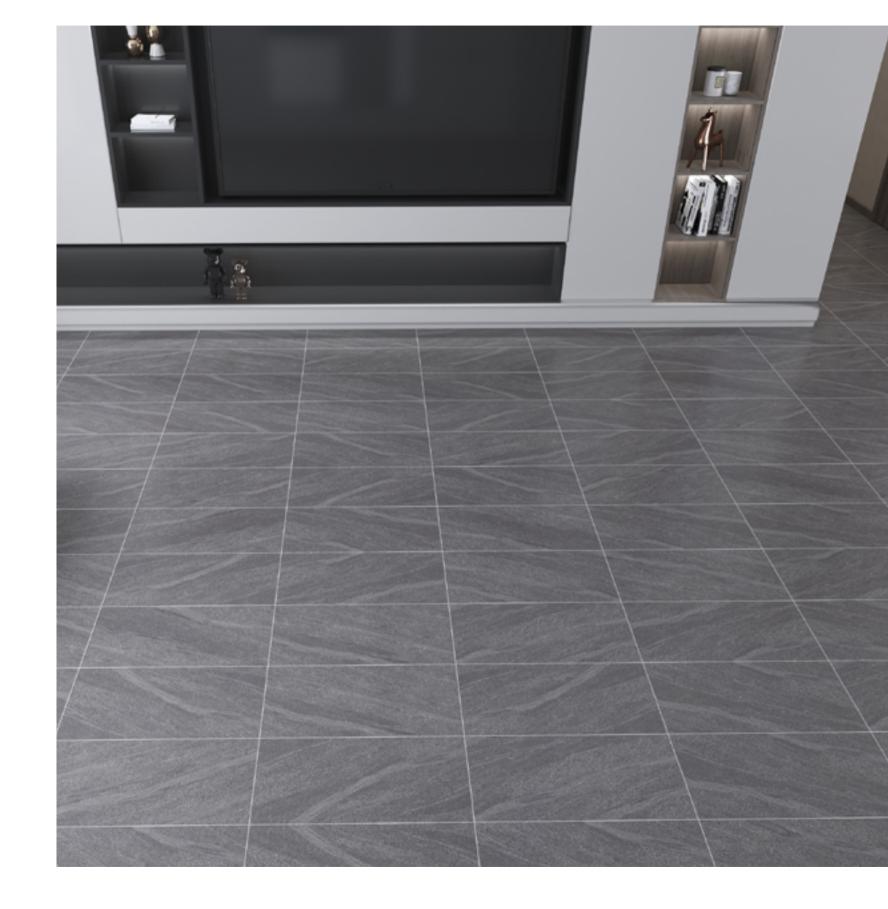

#### MARYLAND COLLECTION Natural matt

## RA306HP138

300 x 600 mm 12 x 24 inches

RESISTE