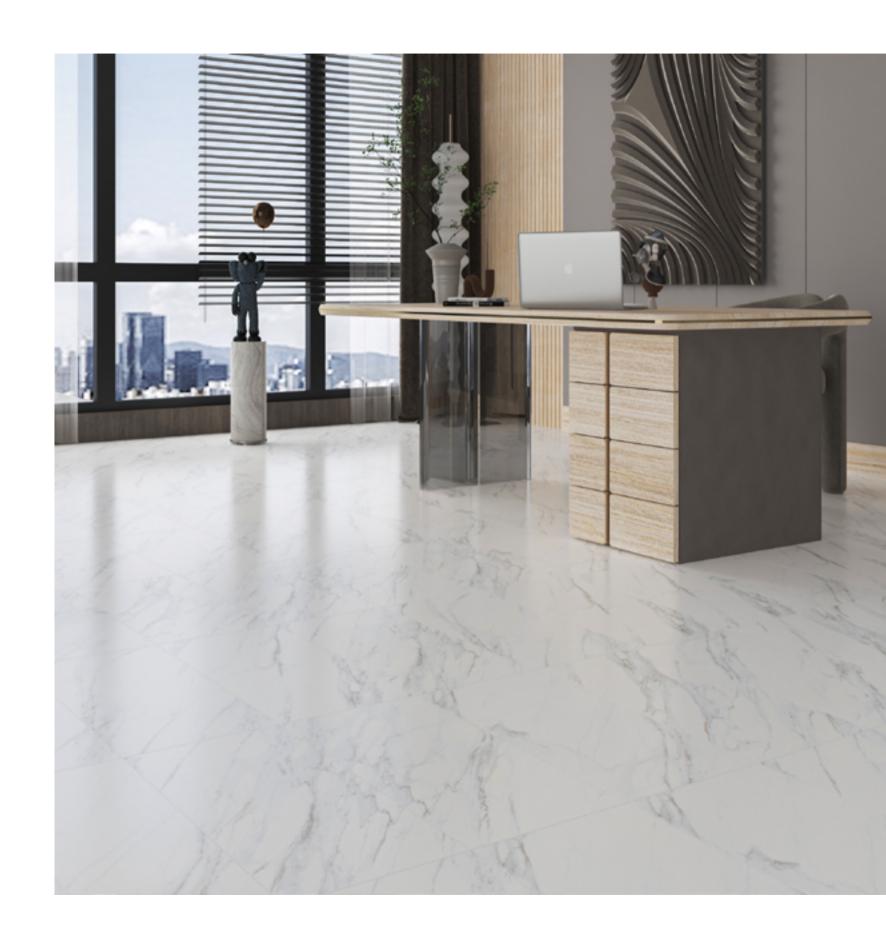

# **ORLANDO** COLLECTION Natural Matt

## RA306066L

#### 3 faces

600 x 600 mm 24 x 24 inches