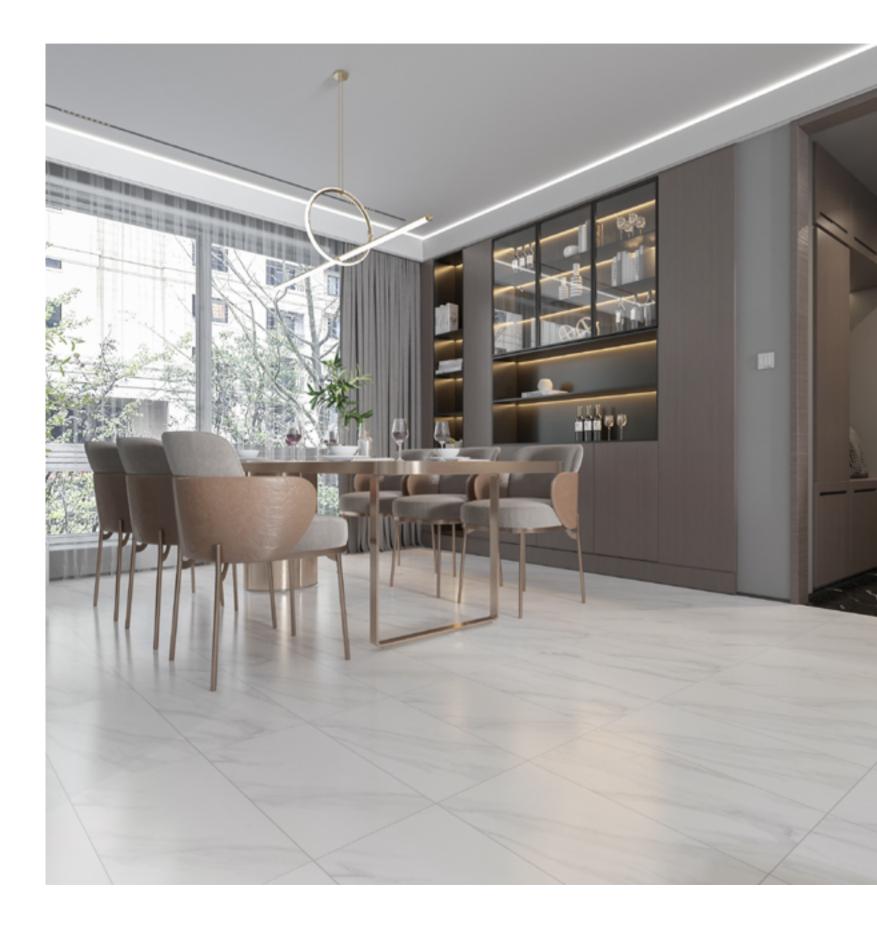

UA

Natural matt

RA306066L

9 faces

300 x 600 mm 12 x 24 inches

P V1 Light Grey











#### < 0,5%



UA



DCOF >0,42 R10

MARYLAND COLLECTION

### RA306066D

Natural matt



12 x 24 inches













# **ORLANDO** COLLECTION Natural Matt

## RA306066L



#### 3 faces

600 x 600 mm 24 x 24 inches





#### **TECHNICAL SPECIFICATIONS**









UA







# **Royal House**



#### **ORLANDO** COLLECTION Natural Matt



300 x 600 mm 12 x 24 inches











UA



DCOF >0,42 R10



# **Royal House**









#### **TECHNICAL SPECIFICATIONS**













**ORLANDO** COLLECTION Natural Matt

RA36858

5 faces

300 x 600 mm 12 x 24 inches

DCOF >0,42 R10





#### Page - 36









## JH36A171





300 x 600 mm 12 x 24 inches





#### TECHNICAL SPECIFICATIONS







DCOF >0,42 R10













# SUNSET COLLECTION

### NATURAL612008





600 x 1200 mm 24 x 48 inches



#### **TECHNICAL SPECIFICATIONS**











# SUNSET COLLECTION

### 612420005



#### 3 faces

600 x 1200 mm 24 x 48 inches



#### **TECHNICAL SPECIFICATIONS**































## Jh60f068



600 x 600 mm 24 x 24 inches



#### TECHNICAL SPECIFICATIONS



















# SUNSET COLLECTION

## RA30606



300 x 600 mm 12 x 24 inches















# SUNSET COLLECTION

### RA36HP054IA



12 x 24 inches











# **CARE & MAINTENANCE**

|                       | PROPERTIES               |                                       | RESULTS<br>As tested by VIBM                                  |
|-----------------------|--------------------------|---------------------------------------|----