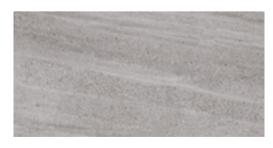

#### ALASKA COLLECTION Lappato

VGLAP01 P V1 Grey

#### 3 faces

600 x 600 mm 24 x 24 inches