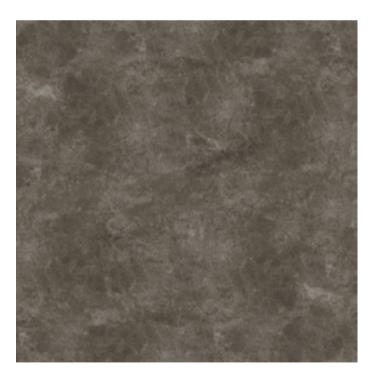

al matt

RAISLANDA

P V1 Grey

7 faces

300 x 600 mm 12 x 24 inches





















#### < 0,5%



# 

UA

Natural matt

7 faces

300 x 600 mm 12 x 24 inches





DCOF >0,42 R10



















#### < 0,5%



#### MARYLAND COLLECTION Natural matt

## RA306HP138



300 x 600 mm 12 x 24 inches



























RESISTE



## RA3066131

Natural matt



7 faces

300 x 600 mm 12 x 24 inches









DCOF >0,42 R10









#### tc° RESISTE < 0,5%







## DCOF >0,42 R10



UA

Natural matt

RA306066L

9 faces

300 x 600 mm 12 x 24 inches

P V1 Light Grey











#### < 0,5%



UA



DCOF >0,42 R10

MARYLAND COLLECTION

### RA306066D

Natural matt



12 x 24 inches













# **ORLANDO** COLLECTION Natural Matt

## RA306066L



#### 3 faces

600 x 600 mm 24 x 24 inches





#### **TECHNICAL SPECIFICATIONS**









UA







# **Royal House**



#### **ORLANDO** COLLECTION Natural Matt



300 x 600 mm 12 x 24 inches











UA



DCOF >0,42 R10



# **Royal House**









#### **TECHNICAL SPECIFICATIONS**













**ORLANDO** COLLECTION Natural Matt

RA36858

5 faces

300 x 600 mm 12 x 24 inches

DCOF >0,42 R10





#### Page - 36









## JH36A171





300 x 600 mm 12 x 24 inches





#### TECHNICAL SPECIFICATIONS







DCOF >0,42 R10













# SUNSET COLLECTION

### NATURAL612008





600 x 1200 mm 24 x 48 inches



#### **TECHNICAL SPECIFICATIONS**











# SUNSET COLLECTION

### 612420005



#### 3 faces

600 x 1200 mm 24 x 48 inches



#### **TECHNICAL SPECIFICATIONS**































## Jh60f068



600 x 600 mm