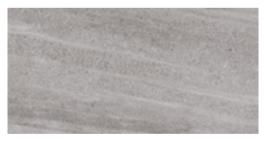

#### ALASKA COLLECTION Lappato

VGLAP01 P V1 Grey

#### 3 faces

600 x 600 mm 24 x 24 inches