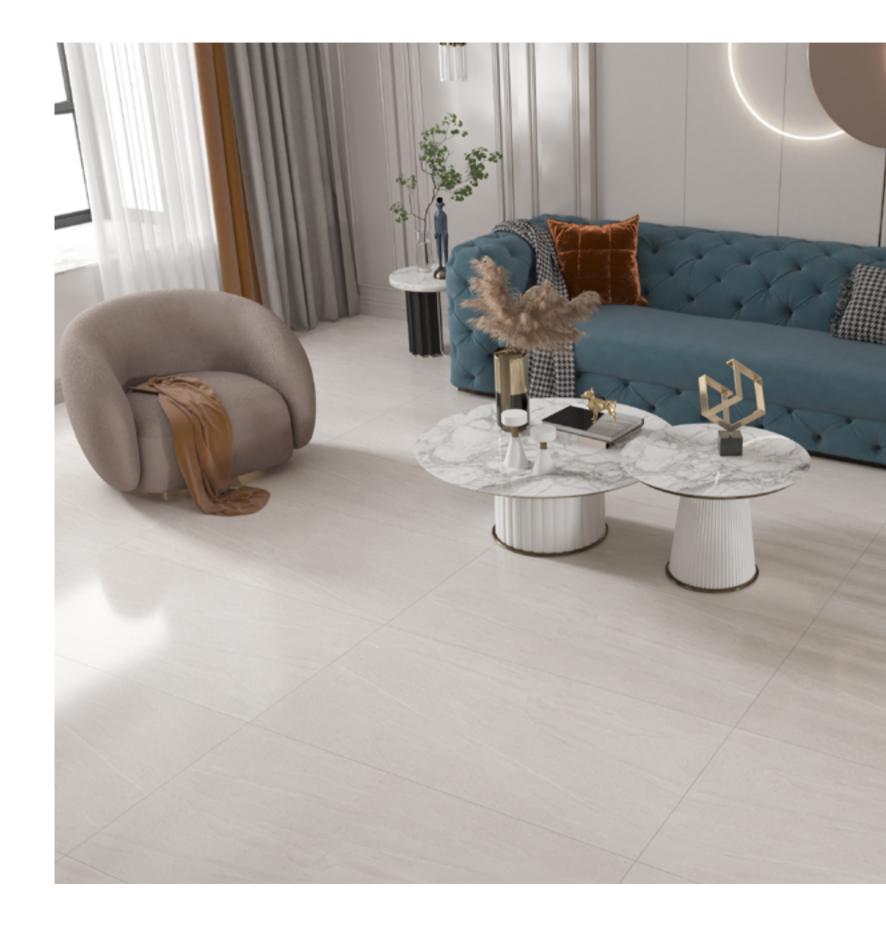

# **ORLANDO** COLLECTION Natural Matt

#### **ORLANDO** COLLECTION Natural Matt

300 x 600 mm 12 x 24 inches

UA

DCOF >0,42 R10