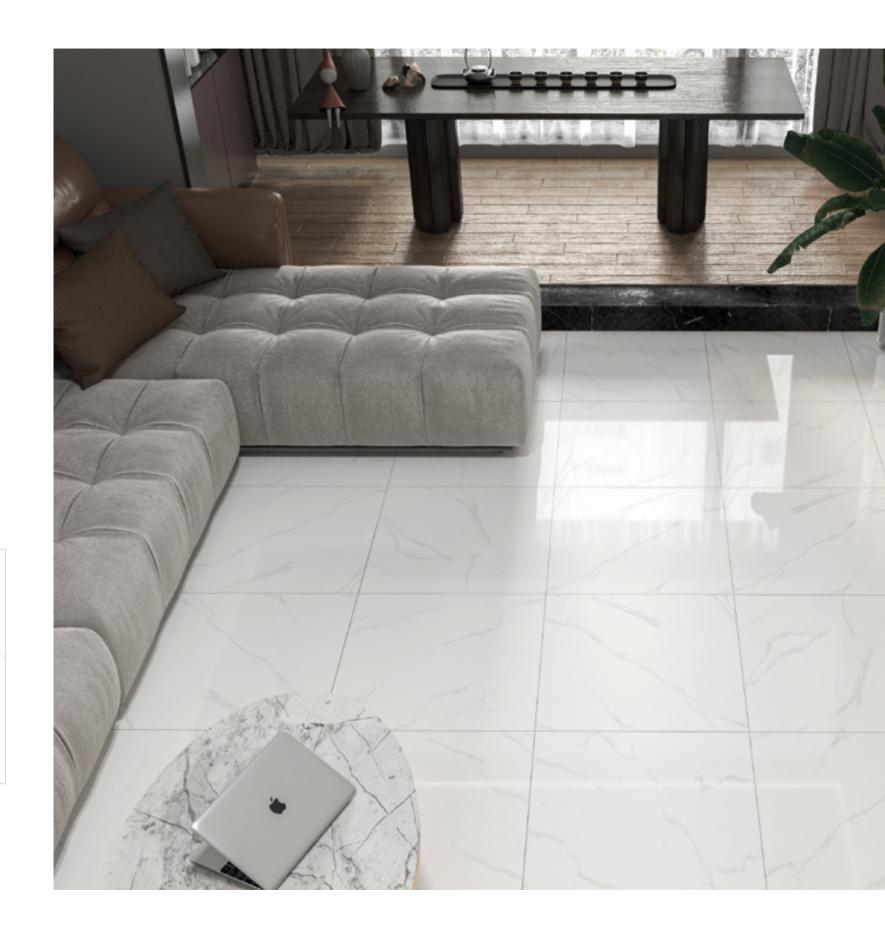

#### MARYLAND COLLECTION Natural matt

## RA306HP138

300 x 600 mm 12 x 24 inches

RESISTE

## RA3066131

Natural matt

7 faces

300 x 600 mm 12 x 24 inches

DCOF >0,42 R10