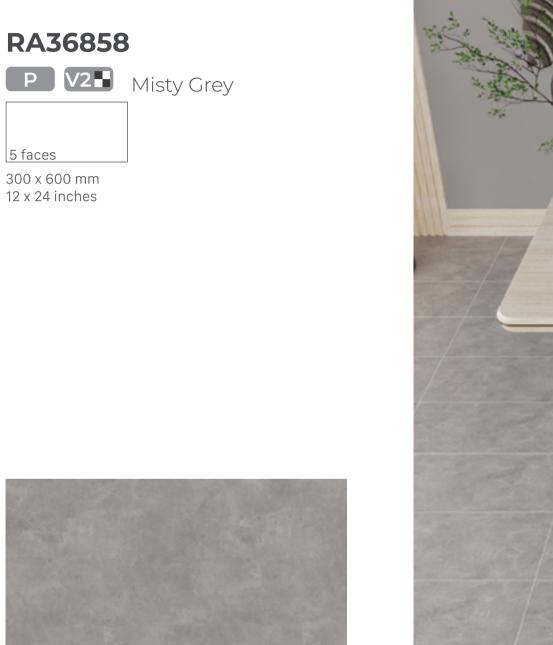

#### **TECHNICAL SPECIFICATIONS**

**ORLANDO** COLLECTION Natural Matt

RA36858

5 faces

300 x 600 mm 12 x 24 inches

DCOF >0,42 R10