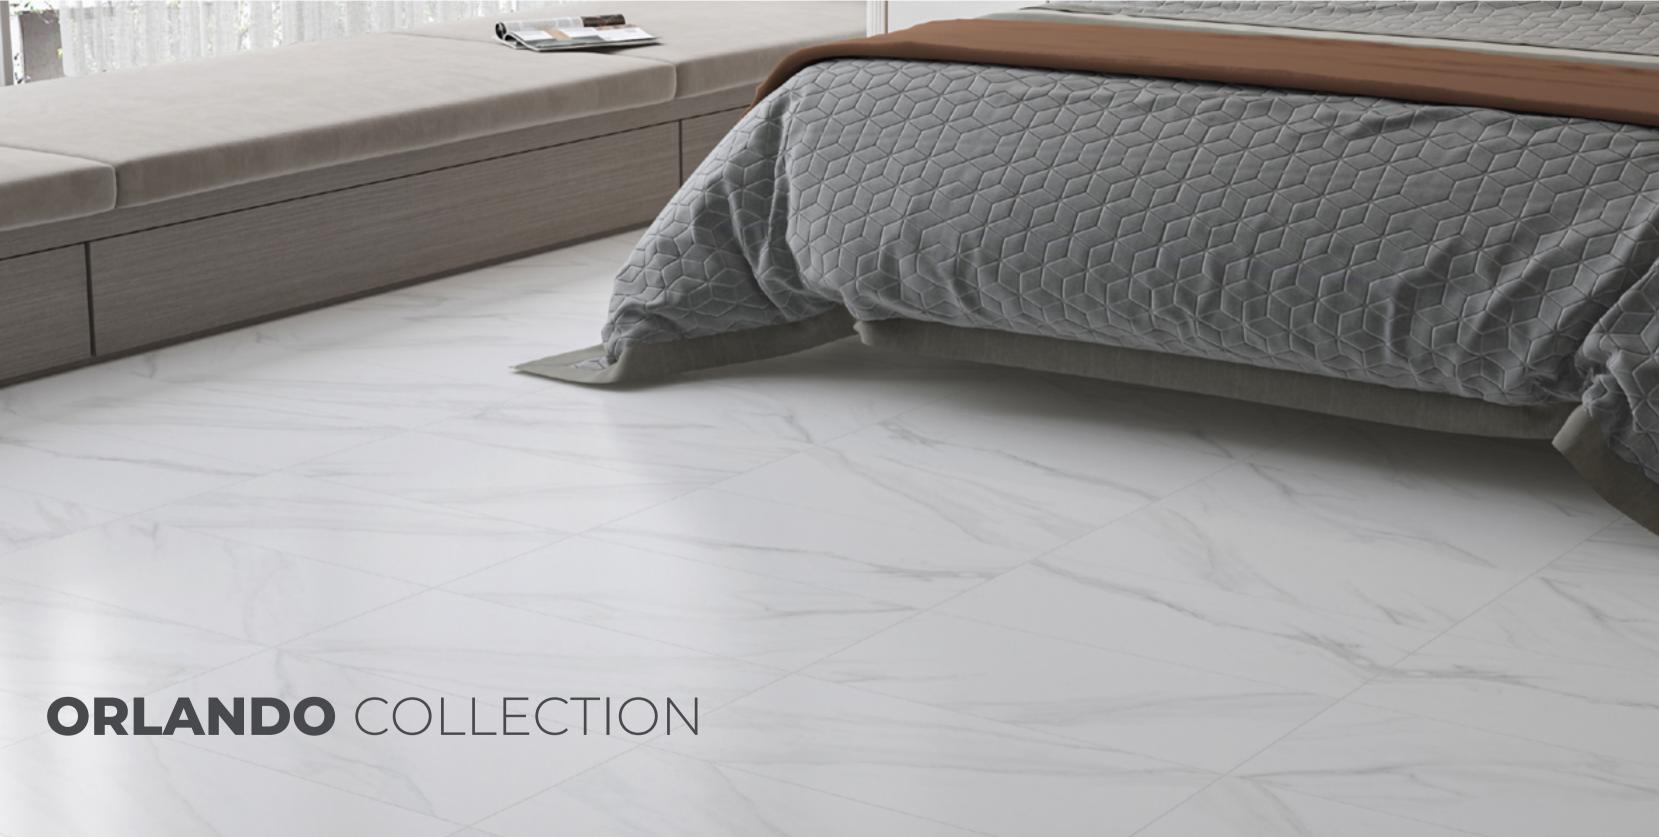

# **ORLANDO** COLLECTION Natural Matt

## RA306066L

#### 3 faces

600 x 600 mm 24 x 24 inches