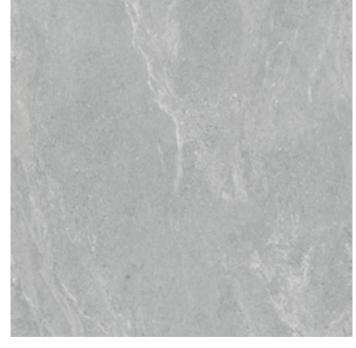

#### MARYLAND COLLECTION Natural matt

## RA306HP138

300 x 600 mm 12 x 24 inches

RESISTE