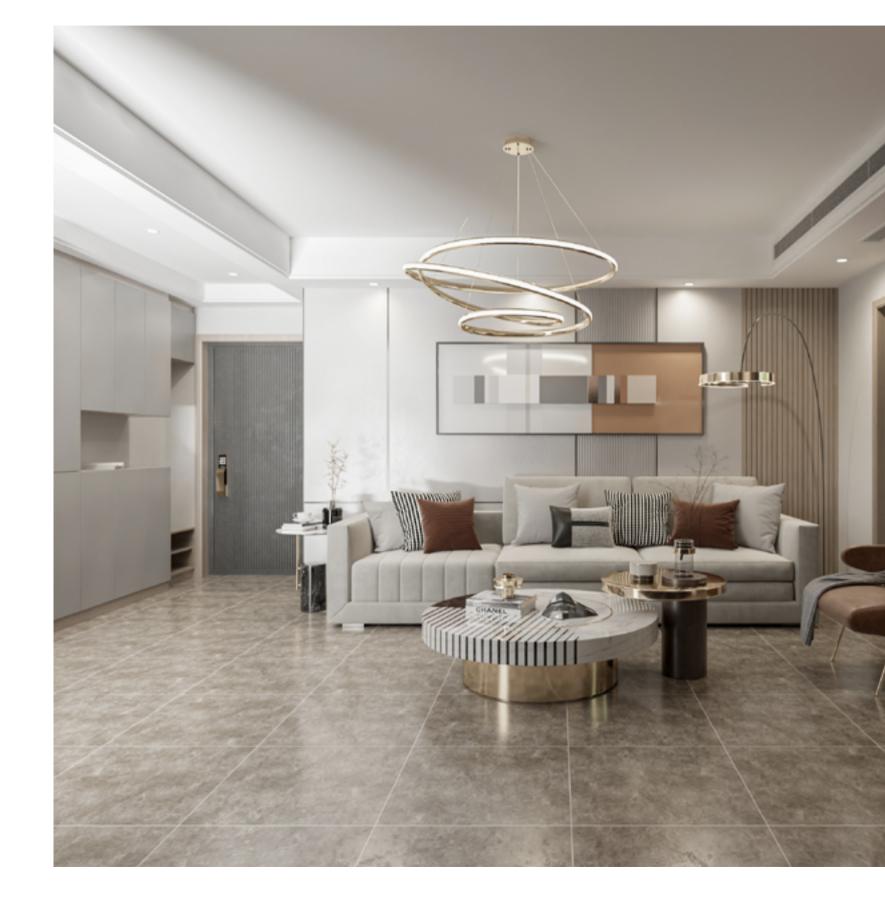

#### MARYLAND COLLECTION Natural matt

## RA306HP138

300 x 600 mm 12 x 24 inches

RESISTE