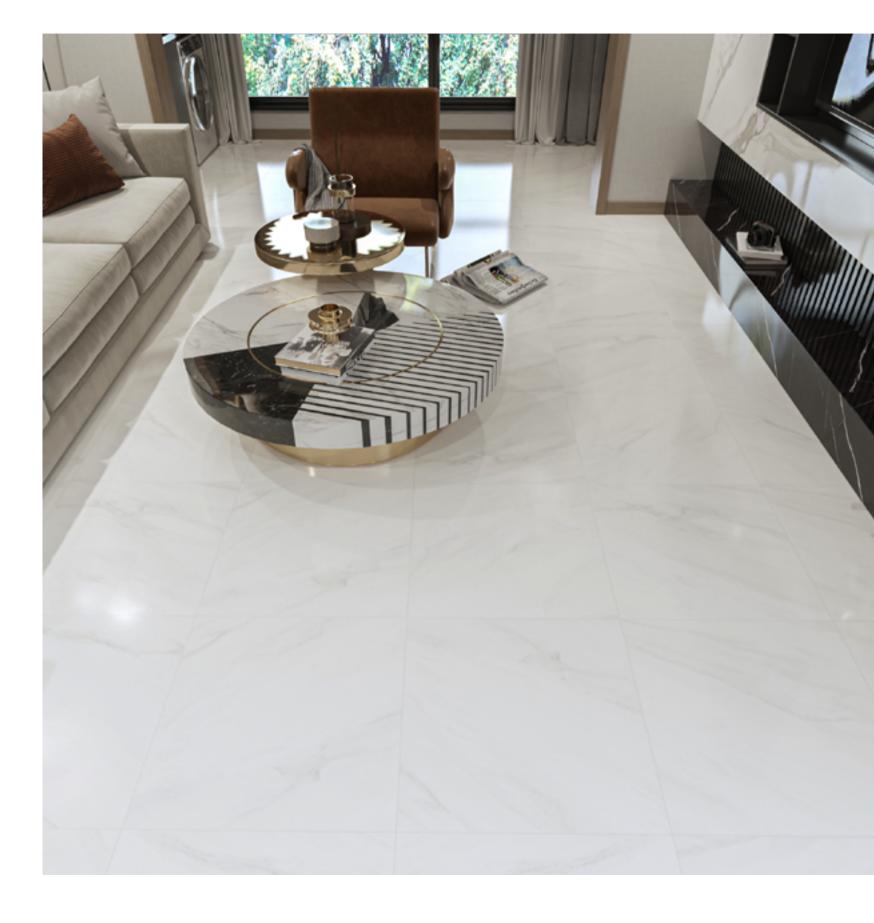

#### MARYLAND COLLECTION Natural matt

## RA306HP138

300 x 600 mm 12 x 24 inches

RESISTE