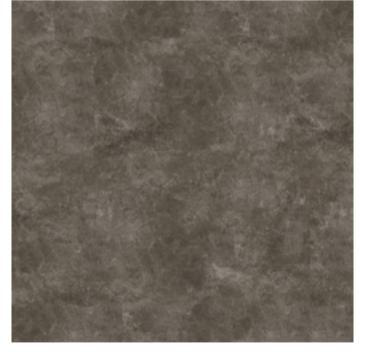

matt

RAISLANDA

P V1 Grey

7 faces

300 x 600 mm 12 x 24 inches





















#### < 0,5%



# 

UA

Natural matt

7 faces

300 x 600 mm 12 x 24 inches





DCOF >0,42 R10



















#### < 0,5%



#### MARYLAND COLLECTION Natural matt

## RA306HP138



300 x 600 mm 12 x 24 inches



























RESISTE



## RA3066131

Natural matt



7 faces

300 x 600 mm 12 x 24 inches









DCOF >0,42 R10









#### tc° RESISTE < 0,5%







## DCOF >0,42 R10



UA

Natural matt

RA306066L

9 faces

300 x 600 mm 12 x 24 inches

P V1 Light Grey











#### < 0,5%



UA



DCOF >0,42 R10

MARYLAND COLLECTION

### RA306066D

Natural matt



12 x 24 inches













# **ORLANDO** COLLECTION Natural Matt

## RA306066L



#### 3 faces

600 x 600 mm 24 x 24 inches





#### **TECHNICAL SPECIFICATIONS**









UA







# **Royal House**



#### **ORLANDO** COLLECTION Natural Matt



300 x 600 mm 12 x 24 inches











UA



DCOF >0,42 R10



# **Royal House**









#### **TECHNICAL SPECIFICATIONS**













**ORLANDO** COLLECTION Natural Matt

RA36858

5 faces

300 x 600 mm 12 x 24 inches

DCOF >0,42 R10





#### Page - 36









## JH36A171





300 x 600 mm 12 x 24 inches





#### TECHNICAL SPECIFICATIONS







DCOF >0,42 R10













# SUNSET COLLECTION

### NATURAL612008





600 x 1200 mm 24 x 48 inches



#### **TECHNICAL SPECIFICATIONS**











# SUNSET COLLECTION

### 612420005



#### 3 faces

600 x 1200 mm 24 x 48 inches



#### **TECHNICAL SPECIFICATIONS**































## Jh60f068



600 x 600 mm 24