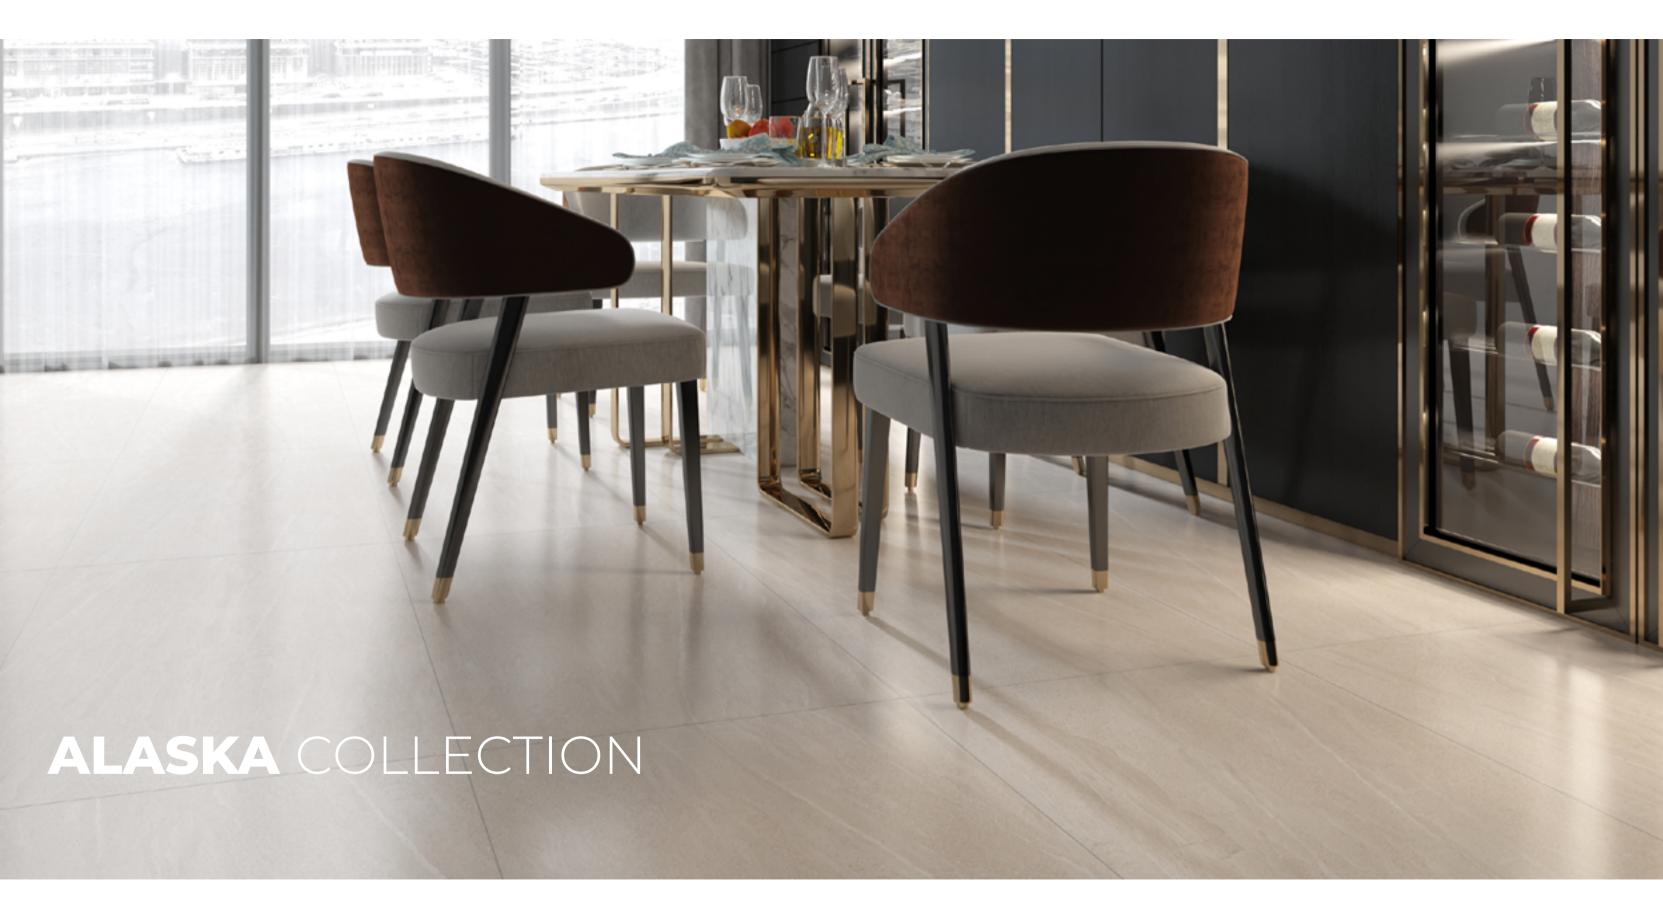

#### ALASKA COLLECTION Lappato

## 61240020

#### 3 faces

600 x 1200 mm 24 x 48 inches