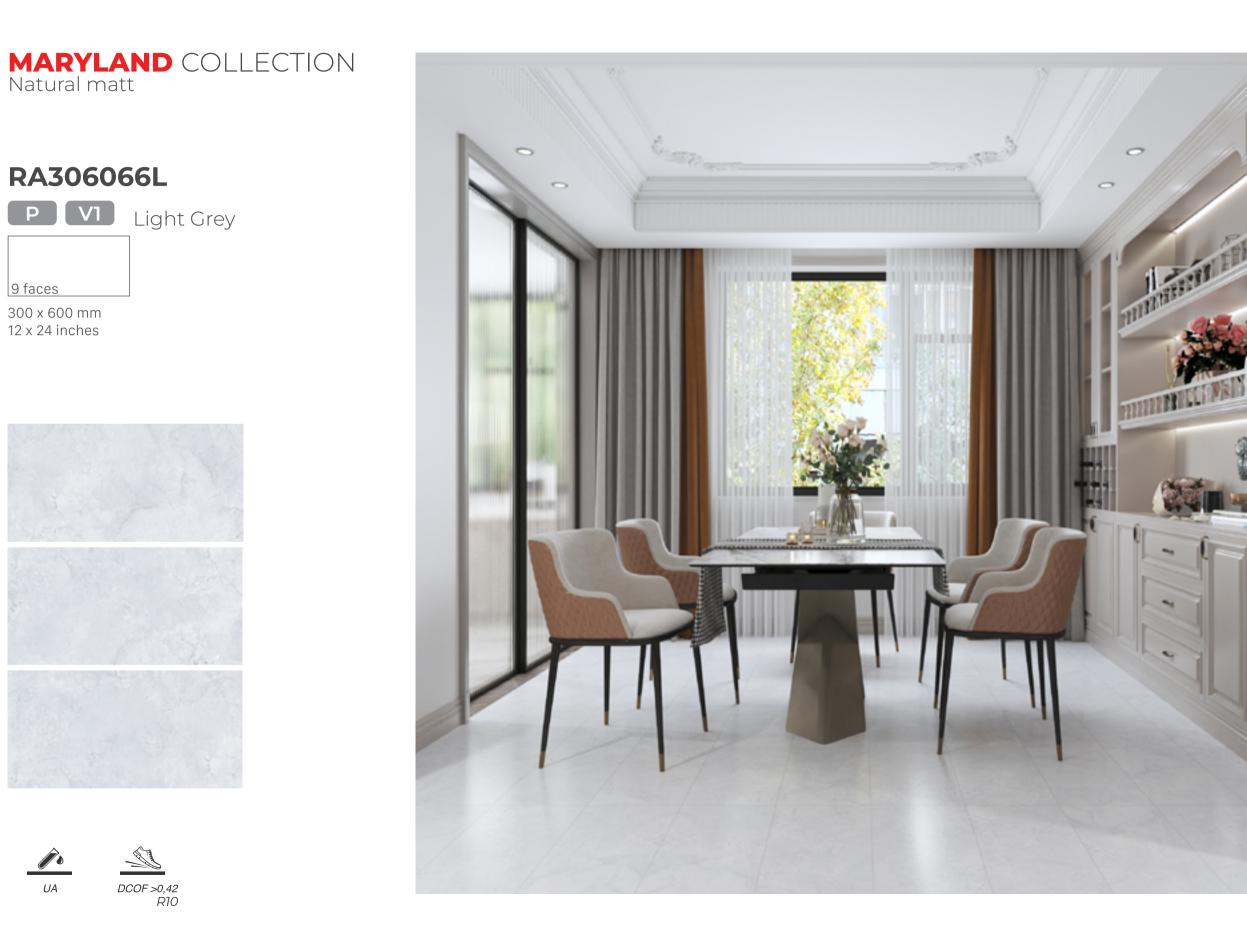

## DCOF >0,42 R10

UA

Natural matt

RA306066L

9 faces

300 x 600 mm 12 x 24 inches

P V1 Light Grey