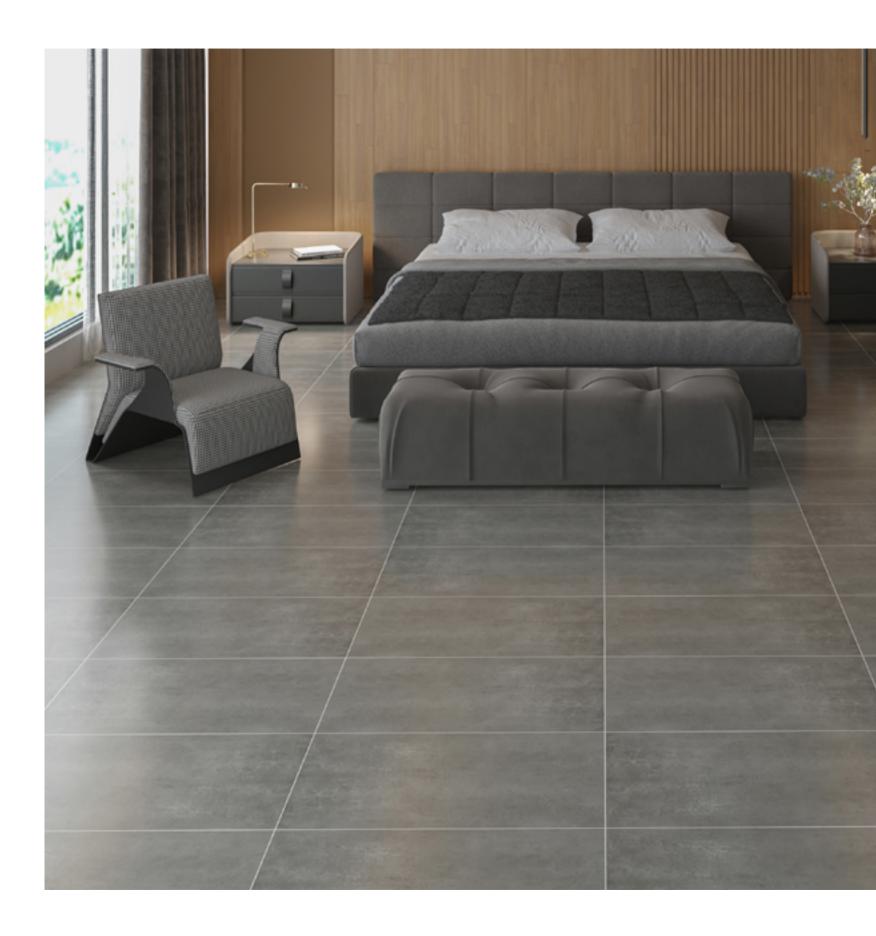

#### MARYLAND COLLECTION Natural matt

## RA306HP138

300 x 600 mm 12 x 24 inches

RESISTE