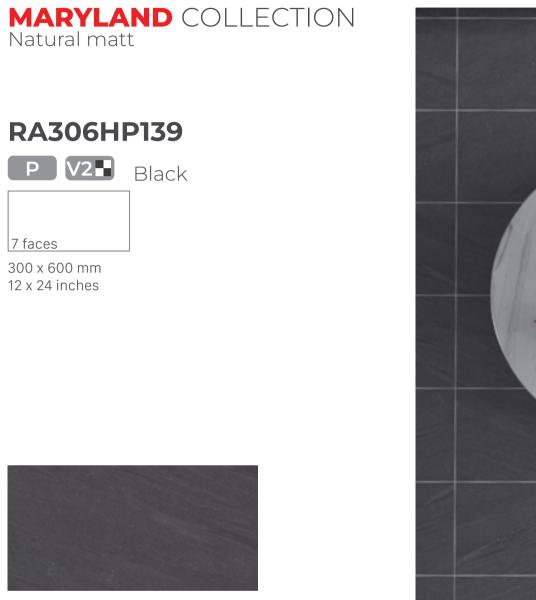

#### MARYLAND COLLECTION Natural matt

## RA306HP138

300 x 600 mm 12 x 24 inches

RESISTE