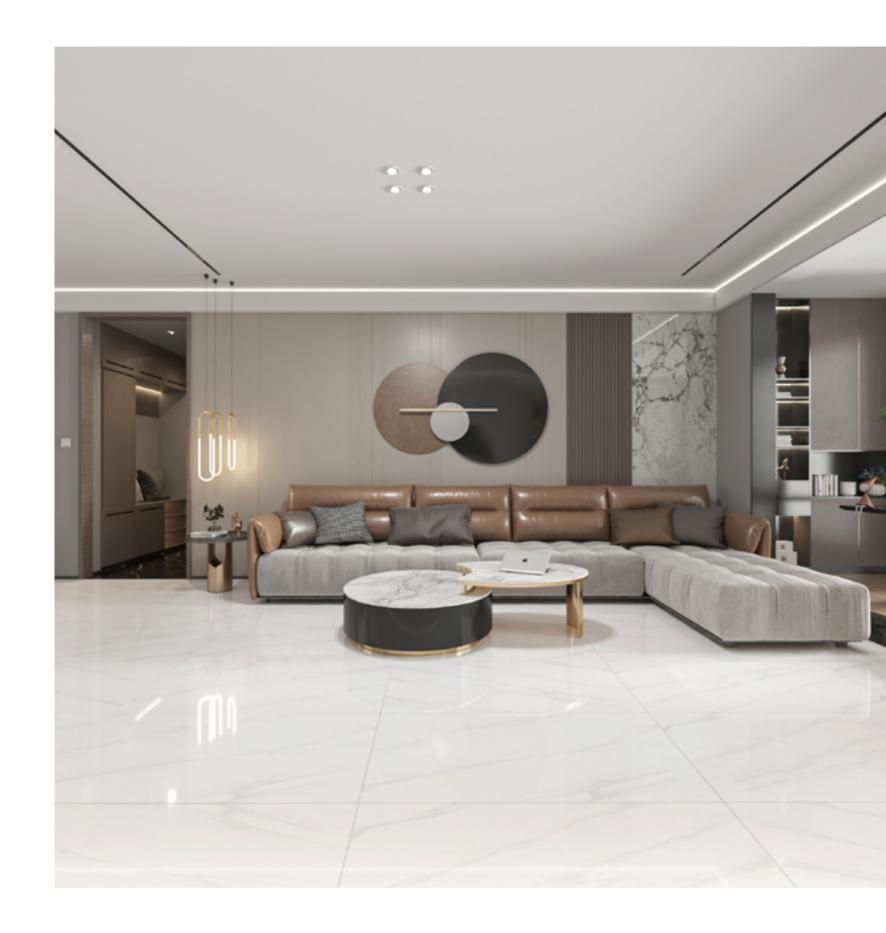

2 R10

MARYLAND COLLECTION

### RA306066D

Natural matt



12 x 24 inches













# **ORLANDO** COLLECTION Natural Matt

## RA306066L



#### 3 faces

600 x 600 mm 24 x 24 inches





#### **TECHNICAL SPECIFICATIONS**









UA







# **Royal House**



#### **ORLANDO** COLLECTION Natural Matt



300 x 600 mm 12 x 24 inches











UA



DCOF >0,42 R10



# **Royal House**









#### **TECHNICAL SPECIFICATIONS**













**ORLANDO** COLLECTION Natural Matt

RA36858

5 faces

300 x 600 mm 12 x 24 inches

DCOF >0,42 R10





#### Page - 36









## JH36A171





300 x 600 mm 12 x 24 inches





#### TECHNICAL SPECIFICATIONS







DCOF >0,42 R10













# SUNSET COLLECTION

### NATURAL612008





600 x 1200 mm 24 x 48 inches



#### **TECHNICAL SPECIFICATIONS**











# SUNSET COLLECTION

### 612420005



#### 3 faces

600 x 1200 mm 24 x 48 inches



#### **TECHNICAL SPECIFICATIONS**































## Jh60f068



600 x 600 mm 24 x 24 inches



#### TECHNICAL SPECIFICATIONS



















# SUNSET COLLECTION

## RA30606



300 x 600 mm 12 x 24 inches















# SUNSET COLLECTION

### RA36HP054IA



12 x 24 inches











# **CARE & MAINTENANCE**

|                       | PROPERTIES               |                                       | RESULTS<br>As tested by VIBM                                  |
|-----------------------|--------------------------|---------------------------------------|---------------------------------------------------------------|
|                       | Length & Width           |