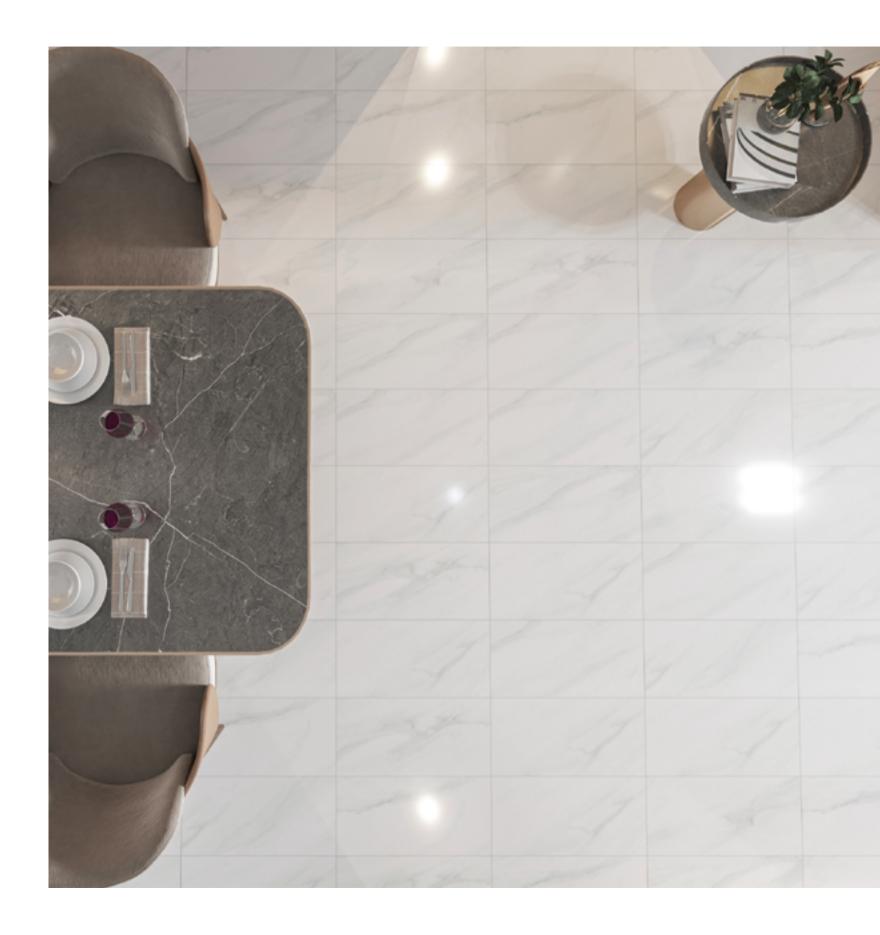

#### MARYLAND COLLECTION Natural matt

## RA306HP138

300 x 600 mm 12 x 24 inches

RESISTE